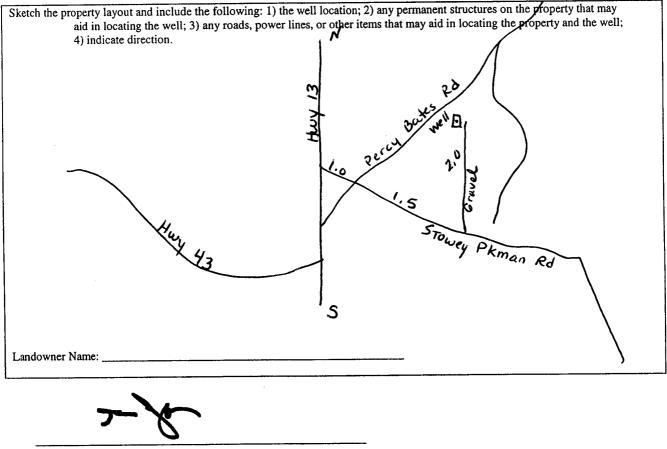

| Weyerhauser 24-15#1 State Well Report                                                                                                                   |                                                                                                                  |
|---------------------------------------------------------------------------------------------------------------------------------------------------------|------------------------------------------------------------------------------------------------------------------|
|                                                                                                                                                         | For Office Use Only:                                                                                             |
| County: DETIERS ON LOUIS Mississippi Department of Environmental Quality                                                                                | Aquifer:                                                                                                         |
| Permit #: Office of Land and Water Resources                                                                                                            | Well #: <u>H-127</u>                                                                                             |
| P.O. Box 10631                                                                                                                                          | and the second |
| Driller: Dary Ray Doi 1 Jackson, MS 39289-0631                                                                                                          | L. S. Elevation:                                                                                                 |
| Date drilling completed: 62808 (601)961-5210 (601)354-6938 (fax)                                                                                        | E-log #:                                                                                                         |
|                                                                                                                                                         |                                                                                                                  |
| State Law requires that this report be prepared by the driller in detail and filed 30 days of completion of drilling of the well.                       |                                                                                                                  |
| Well Owner Information                                                                                                                                  | Vell Location                                                                                                    |
| Jwhei Ivane                                                                                                                                             | 57." Longitude: 89. 51 , 48 "                                                                                    |
| Mailing Address: P.O.BOX 2229 Method of Lat/Long (circle                                                                                                | e one): Conventional Survey,                                                                                     |
|                                                                                                                                                         | held GPS, Survey-grade GPS                                                                                       |
|                                                                                                                                                         | 14 Twn 6N Rng 1900                                                                                               |
| City State Zip Code Distance Directio                                                                                                                   | of Oak Vale                                                                                                      |
| Telephone No. (601) 441 - 3073                                                                                                                          | of Oak vale                                                                                                      |
| Well Data                                                                                                                                               |                                                                                                                  |
| Runness of Well (circle one) Home Industrial Public Supply Irrigation Fish Culture                                                                      | e Other:                                                                                                         |
| Purpose of Well (circle one) Home Industrial Public Supply Irrigation Fish Culture<br>Date well drilling started: $62108$ Date well drilling completed: |                                                                                                                  |
|                                                                                                                                                         |                                                                                                                  |
| If flowing, method of flow regulation: Valve Other (describe)                                                                                           | 1/20/20                                                                                                          |
| Static Water Level: <u>120</u> feet above or below (circle one) land surface Date measur                                                                | red: 628108                                                                                                      |
| Method of Measurement (circle one) steel tape electric tape air line other:                                                                             |                                                                                                                  |
|                                                                                                                                                         | the second se  |
| Hole depth: <u>280</u> Well depth: <u>280</u> Well grouted to a depth                                                                                   |                                                                                                                  |
| Type of grout (circle one): Cement Bentonite Mix                                                                                                        |                                                                                                                  |
| Casing length: <u>260</u> feet Casing diameter: <u>4</u> inches Type of casin                                                                           | $hg: \underline{\rho_{VC}}$                                                                                      |
| Casing length: <u>AUO</u> leet Casing diameter. <u>1</u>                                                                                                |                                                                                                                  |
| Screen length: <u>20</u> feet Screen diameter: <u>4</u> inches Type of scree                                                                            | en: <u>PVC</u>                                                                                                   |
| Screen slot size:                                                                                                                                       |                                                                                                                  |
| Type of completion (circle all applicable): Gravel packed Underreamed Telescoped G                                                                      | Open hole Natural Development                                                                                    |
| Other (describe):                                                                                                                                       |                                                                                                                  |
|                                                                                                                                                         |                                                                                                                  |
| Top of lap pipe or reduction in casing:feet. If telescoped or more than on                                                                              | e screen, describe on back of page                                                                               |
| Logs run (circle all applicable) No log run Electric Gamma Ray Density Sonic Neutro                                                                     | on Other:                                                                                                        |
| Name of organization running log(s):                                                                                                                    |                                                                                                                  |
| Name of organization running log(s):                                                                                                                    | cable requirements of the Mississipp                                                                             |
| Department of Environmental Quality and/or the Mississippi Department of Health regula                                                                  | ations and state laws.                                                                                           |
| RAYBORN DRILLING, INC. 0-60                                                                                                                             | 7-10-                                                                                                            |
| Print Name of Water Well Contractor and License No. Signat                                                                                              | ure of Water Well Contractor                                                                                     |
|                                                                                                                                                         | RECEIVE                                                                                                          |
|                                                                                                                                                         | AUG 0 5 2008                                                                                                     |
|                                                                                                                                                         | BY: OLW                                                                                                          |